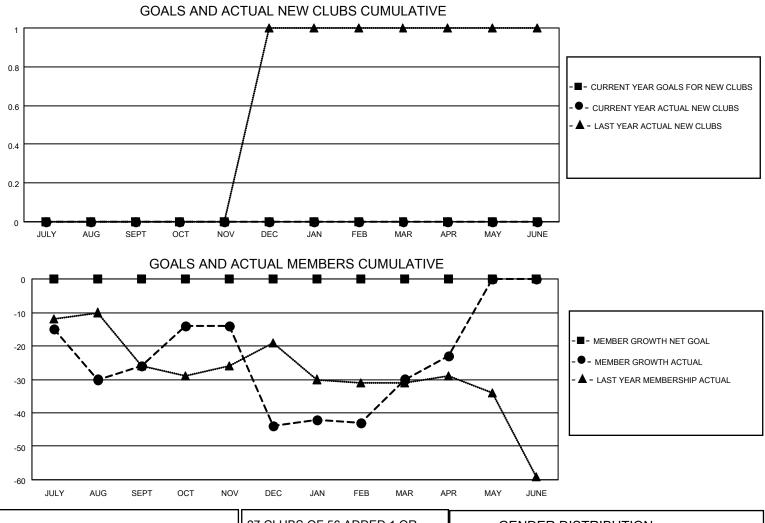

## LOCATION NEW JERSEY

District 16 L

Results as of: 4/30/2022

|                       | Club          | S         |               |                       | Men                     | nbers                   |                                                    |
|-----------------------|---------------|-----------|---------------|-----------------------|-------------------------|-------------------------|----------------------------------------------------|
| RESULTS FOR 2021-2022 |               |           |               | RESULTS FOR 2021-2022 |                         |                         |                                                    |
| QUARTER               | NEW CLUB GOAL | NEW CLUBS | DROPPED CLUBS | QUARTER               | IBER GROWTH NET<br>GOAL | MEMBER GROWTH<br>ACTUAL | DROPPED<br>MEMBERS ACTUAL<br>(including transfers) |
| JULY/AUG/SEPT         | 0             | 0         | 1             | JULY/AUG/SEPT         | 0                       | 55                      | 72                                                 |
| OCT/NOV/DEC           | 0             | 0         | 2             | OCT/NOV/DEC           | 0                       | 34                      | 50                                                 |
| JAN/FEB/MAR           | 0             | 0         | 0             | JAN/FEB/MAR           | 0                       | 61                      | 19                                                 |
| APR/MAY/JUNE          | 0             | 0         | 0             | APR/MAY/JUNE          | 0                       | 12                      | 4                                                  |